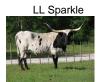

## **ACC PEG'S PREDICTION**

Date of Birth: 04/21/2008 Registration 1: CI251437\* Breeder: Triple R Ranch

Owner: Lady Lillians Longhorn Ranch

Peggy is a ranch favorite and is not for sale! Peggy carries a set of classic old west triple twist horns. She also has a loaded pedigree; Thor, Don Julio, Tari's Transition to name a few. She breeds back easily and is a good milker and attentive mother. She is currerntly exposed to All Jacked Up DSM breeding for twist.