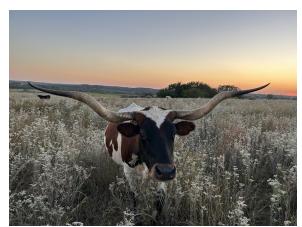

## **ACC PEG'S PREDICTION**

Date of Birth: 04/21/2008 Registration 1: CI251437\* Breeder: Triple R Ranch

Owner: Lady Lillians Longhorn Ranch

Peggy is a ranch favorite and is not for sale! Peggy carries a set of classic old west triple twist horns. She also has a loaded pedigree; Thor, Don Julio, Tari's Transition to name a few. She breeds back easily and is a good milker and attentive mother. She is currerntly exposed to All Jacked Up DSM breeding for twist.