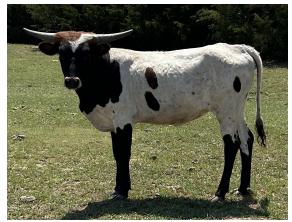

## **Fay Whirlwind**

Date of Birth: Registration 1: Breeder:

04/19/2023 CI348106 Safari B Ranch

Courtesy of Lady Lillian's Longhorn Ranch

DRAG IRON

Safari B 159

Beautiful heifer that went through a color transformation as she has aged. Straight clean lines top and bottom. This heifer is watchful but loves to come for feeding. She is the daughter of a very productive cow on our ranch with beautiful twisty horns and out of a hidden gem of a bull at Safari B ranch.