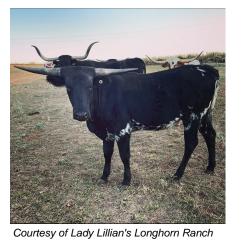

## **Black Rain**

Date of Birth: 05/20/2022 Registration 1: CI339074 Breeder: H & L Ranch

Owner: Lady Lillian's Longhorn Ranch

Black Rain is a black and white heifer that is bred back to DCT 50 Mag a black and white bull, we are anxiously awaiting the fall calving! Black Rain is easy to look at and has a good demeanor and can be in your pocket. Her horns are running straight out and solid black still.