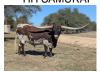

## **Black Rain**

Date of Birth: 05/20/2022 Registration 1: CI339074 Breeder: H & L Ranch

Owner: Lady Lillian's Longhorn Ranch

Black Rain is a black and white heifer that is bred back to DCT 50 Mag a black and white bull, we are anxiously awaiting the fall calving! Black Rain is easy to look at and has a good demeanor and can be in your pocket. Her horns are running straight out and solid black still.