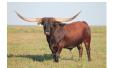

## **Black Rain**

Date of Birth: 05/20/2022 Registration 1: CI339074 Breeder: H & L Ranch

Owner: Lady Lillian's Longhorn Ranch

Black Rain is a black and white heifer that is bred back to DCT 50 Mag a black and white bull, we are anxiously awaiting the fall calving! Black Rain is easy to look at and has a good demeanor and can be in your pocket. Her horns are running straight out and solid black still.